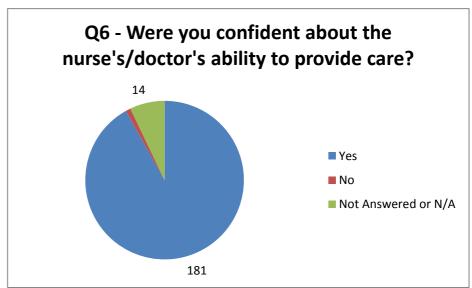

Spoilt papers = 3

| QUESTIONS:                                                                                  |                 |     |                  |     |                           |    |                  |  |                           |    | Total |
|---------------------------------------------------------------------------------------------|-----------------|-----|------------------|-----|---------------------------|----|------------------|--|---------------------------|----|-------|
| Q1- Was your appointment today with a doctor, nurse or healthcare assistant?                | Doctor          | 125 | Nurse            | 69  | Healthcare<br>Assistant   | 3  |                  |  |                           |    | 197   |
| Q2- Was your appointment today, urgent or routine?                                          | Urgent          | 68  | Routine          | 128 | Not<br>Answered<br>or N/A | 1  |                  |  |                           |    | 197   |
| Q3 - If you booked a routine appointment how long did you have to wait?                     | Up to 1<br>week | 72  | Up to 2<br>weeks | 40  | Up to 3<br>weeks          | 13 | Up to 4<br>weeks |  | Not<br>Answered<br>or N/A | 71 | 197   |
| Q4 - Following your appointment were you satisfied with the outcome?                        | Yes             | 178 | No               | 0   | Not<br>Answered<br>or N/A | 19 |                  |  | ,                         |    | 197   |
| Q5 - If you needed another appointment, were you able to rebook this at the reception desk? | Yes             | 120 | No               | 6   | Not<br>Answered<br>or N/A | 71 |                  |  |                           |    | 197   |
| Q6 - Were you confident about the nurse's/doctor's ability to provide care?                 | Yes             | 181 | No               | 2   | Not<br>Answered<br>or N/A | 14 |                  |  |                           |    | 197   |