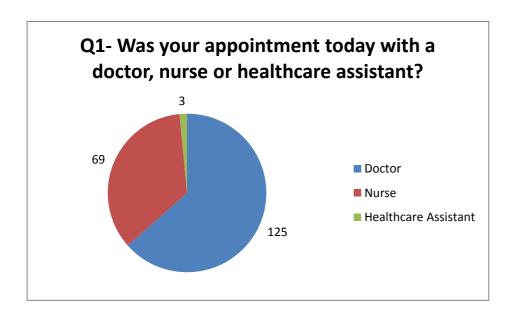

Spoilt papers = 3

| QUESTIONS:                                                                                  |                 |     |                  |     |                           |    |                  |  |                           |    | Total |
|---------------------------------------------------------------------------------------------|-----------------|-----|------------------|-----|---------------------------|----|------------------|--|---------------------------|----|-------|
| Q1- Was your appointment today with a doctor, nurse or healthcare assistant?                | Doctor          | 125 | Nurse            | 69  | Healthcare<br>Assistant   | 3  |                  |  |                           |    | 197   |
| Q2- Was your appointment today, urgent or routine?                                          | Urgent          | 68  | Routine          | 128 | Not<br>Answered<br>or N/A | 1  |                  |  |                           |    | 197   |
| Q3 - If you booked a routine appointment how long did you have to wait?                     | Up to 1<br>week | 72  | Up to 2<br>weeks | 40  | Up to 3<br>weeks          | 13 | Up to 4<br>weeks |  | Not<br>Answered<br>or N/A | 71 | 197   |
| Q4 - Following your appointment were you satisfied with the outcome?                        | Yes             | 178 | No               | 0   | Not<br>Answered<br>or N/A | 19 |                  |  | ,                         |    | 197   |
| Q5 - If you needed another appointment, were you able to rebook this at the reception desk? | Yes             | 120 | No               | 6   | Not<br>Answered<br>or N/A | 71 |                  |  |                           |    | 197   |
| Q6 - Were you confident about the nurse's/doctor's ability to provide care?                 | Yes             | 181 | No               | 2   | Not<br>Answered<br>or N/A | 14 |                  |  |                           |    | 197   |