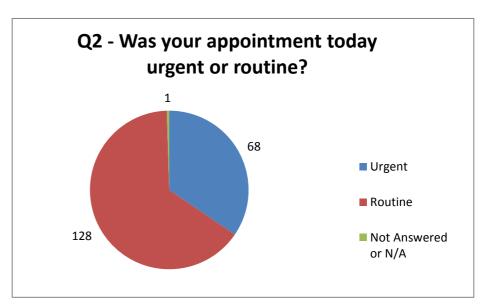

Spoilt papers = 3

| QUESTIONS:                                                                                  |                 |     |                  |     |                           |    |                  |  |                           |    | Total |
|---------------------------------------------------------------------------------------------|-----------------|-----|------------------|-----|---------------------------|----|------------------|--|---------------------------|----|-------|
| Q1- Was your appointment today with a doctor, nurse or healthcare assistant?                | Doctor          | 125 | Nurse            | 69  | Healthcare<br>Assistant   | 3  |                  |  |                           |    | 197   |
| Q2- Was your appointment today, urgent or routine?                                          | Urgent          | 68  | Routine          | 128 | Not<br>Answered<br>or N/A | 1  |                  |  |                           |    | 197   |
| Q3 - If you booked a routine appointment how long did you have to wait?                     | Up to 1<br>week | 72  | Up to 2<br>weeks | 40  | Up to 3<br>weeks          | 13 | Up to 4<br>weeks |  | Not<br>Answered<br>or N/A | 71 | 197   |
| Q4 - Following your appointment were you satisfied with the outcome?                        | Yes             | 178 | No               | 0   | Not<br>Answered<br>or N/A | 19 |                  |  | ,                         |    | 197   |
| Q5 - If you needed another appointment, were you able to rebook this at the reception desk? | Yes             | 120 | No               | 6   | Not<br>Answered<br>or N/A | 71 |                  |  |                           |    | 197   |
| Q6 - Were you confident about the nurse's/doctor's ability to provide care?                 | Yes             | 181 | No               | 2   | Not<br>Answered<br>or N/A | 14 |                  |  |                           |    | 197   |