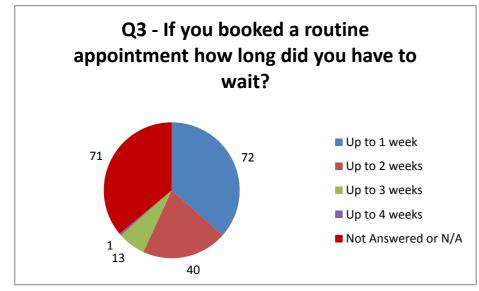

Spoilt papers = 3

| QUESTIONS:                                                                                  |                 |     |                  |     |                           |    |                  |  |                           |    | Total |
|---------------------------------------------------------------------------------------------|-----------------|-----|------------------|-----|---------------------------|----|------------------|--|---------------------------|----|-------|
| Q1- Was your appointment today with a doctor, nurse or healthcare assistant?                | Doctor          | 125 | Nurse            | 69  | Healthcare<br>Assistant   | 3  |                  |  |                           |    | 197   |
| Q2- Was your appointment today, urgent or routine?                                          | Urgent          | 68  | Routine          | 128 | Not<br>Answered<br>or N/A | 1  |                  |  |                           |    | 197   |
| Q3 - If you booked a routine appointment how long did you have to wait?                     | Up to 1<br>week | 72  | Up to 2<br>weeks | 40  | Up to 3<br>weeks          | 13 | Up to 4<br>weeks |  | Not<br>Answered<br>or N/A | 71 | 197   |
| Q4 - Following your appointment were you satisfied with the outcome?                        | Yes             | 178 | No               | 0   | Not<br>Answered<br>or N/A | 19 |                  |  | ,                         |    | 197   |
| Q5 - If you needed another appointment, were you able to rebook this at the reception desk? | Yes             | 120 | No               | 6   | Not<br>Answered<br>or N/A | 71 |                  |  |                           |    | 197   |
| Q6 - Were you confident about the nurse's/doctor's ability to provide care?                 | Yes             | 181 | No               | 2   | Not<br>Answered<br>or N/A | 14 |                  |  |                           |    | 197   |