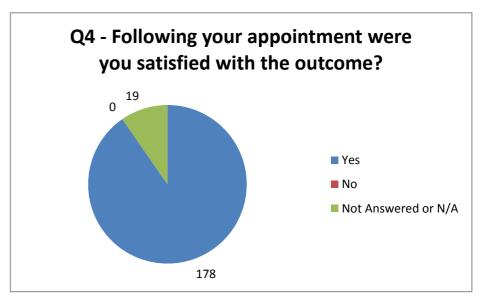

Spoilt papers = 3

| QUESTIONS:                                                                                  |                 |     |                  |     |                           |    |                  |  |                           |    | Total |
|---------------------------------------------------------------------------------------------|-----------------|-----|------------------|-----|---------------------------|----|------------------|--|---------------------------|----|-------|
| Q1- Was your appointment today with a doctor, nurse or healthcare assistant?                | Doctor          | 125 | Nurse            | 69  | Healthcare<br>Assistant   | 3  |                  |  |                           |    | 197   |
| Q2- Was your appointment today, urgent or routine?                                          | Urgent          | 68  | Routine          | 128 | Not<br>Answered<br>or N/A | 1  |                  |  |                           |    | 197   |
| Q3 - If you booked a routine appointment how long did you have to wait?                     | Up to 1<br>week | 72  | Up to 2<br>weeks | 40  | Up to 3<br>weeks          | 13 | Up to 4<br>weeks |  | Not<br>Answered<br>or N/A | 71 | 197   |
| Q4 - Following your appointment were you satisfied with the outcome?                        | Yes             | 178 | No               | 0   | Not<br>Answered<br>or N/A | 19 |                  |  | ,                         |    | 197   |
| Q5 - If you needed another appointment, were you able to rebook this at the reception desk? | Yes             | 120 | No               | 6   | Not<br>Answered<br>or N/A | 71 |                  |  |                           |    | 197   |
| Q6 - Were you confident about the nurse's/doctor's ability to provide care?                 | Yes             | 181 | No               | 2   | Not<br>Answered<br>or N/A | 14 |                  |  |                           |    | 197   |