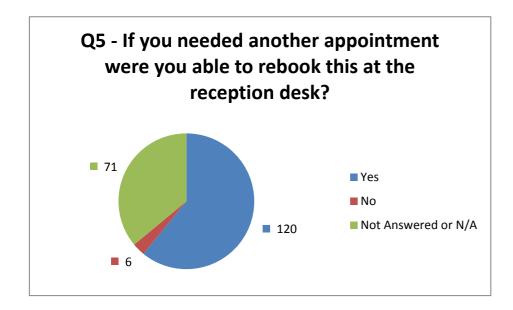

Spoilt papers = 3

| QUESTIONS:                                                                                  |                 |     |                  |     |                           |    |                  |  |                           |    | Total |
|---------------------------------------------------------------------------------------------|-----------------|-----|------------------|-----|---------------------------|----|------------------|--|---------------------------|----|-------|
| Q1- Was your appointment today with a doctor, nurse or healthcare assistant?                | Doctor          | 125 | Nurse            | 69  | Healthcare<br>Assistant   | 3  |                  |  |                           |    | 197   |
| Q2- Was your appointment today, urgent or routine?                                          | Urgent          | 68  | Routine          | 128 | Not<br>Answered<br>or N/A | 1  |                  |  |                           |    | 197   |
| Q3 - If you booked a routine appointment how long did you have to wait?                     | Up to 1<br>week | 72  | Up to 2<br>weeks | 40  | Up to 3<br>weeks          | 13 | Up to 4<br>weeks |  | Not<br>Answered<br>or N/A | 71 | 197   |
| Q4 - Following your appointment were you satisfied with the outcome?                        | Yes             | 178 | No               | 0   | Not<br>Answered<br>or N/A | 19 |                  |  | ,                         |    | 197   |
| Q5 - If you needed another appointment, were you able to rebook this at the reception desk? | Yes             | 120 | No               | 6   | Not<br>Answered<br>or N/A | 71 |                  |  |                           |    | 197   |
| Q6 - Were you confident about the nurse's/doctor's ability to provide care?                 | Yes             | 181 | No               | 2   | Not<br>Answered<br>or N/A | 14 |                  |  |                           |    | 197   |